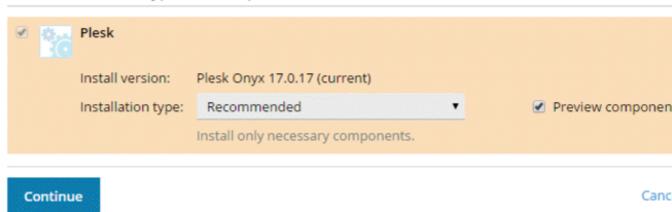

Plesk

### Select installation types for the products:

- (,,) . Recommended().
- Plesk .
- Plesk .
- . Plesk Plesk .

Plesk . Plesk . "admin" .